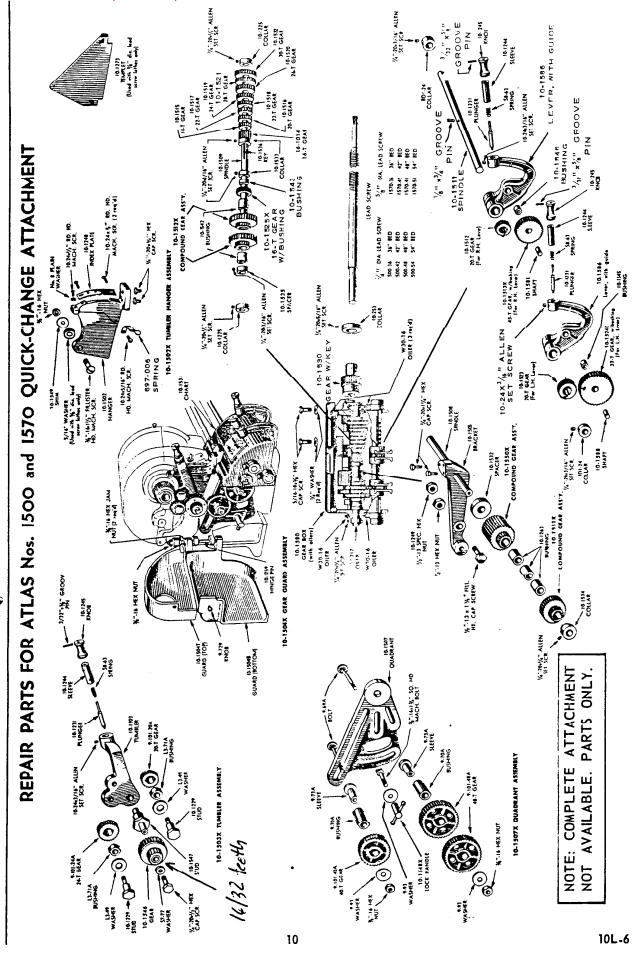

#### TAILSTOCK AND LATHE BED PARTS

10D-5X TAILSTOCK ASSEMBLY

BED, LEGS, AND RACK ASSEMBLY

942BX 42" MODEL LATHE

954BX 54" MODEL LATHE

it your latine has a Quicke hand with this tumbler gear bracket .- use this page for ordering parts.