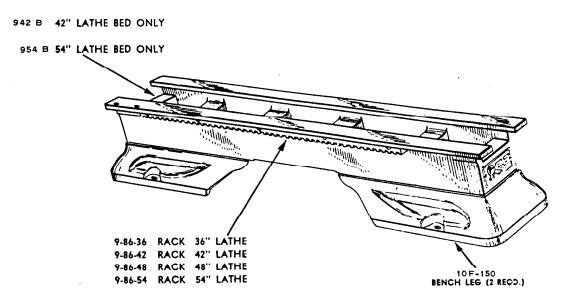

#### TAILSTOCK AND LATHE BED PARTS

10D-5X TAILSTOCK ASSEMBLY

BED, LEGS, AND RACK ASSEMBLY

942BX 42" MODEL LATHE

954BX 54" MODEL LATHE

it your latine has a Quicke hand with this tumbler gear bracket .- use this page for ordering parts.