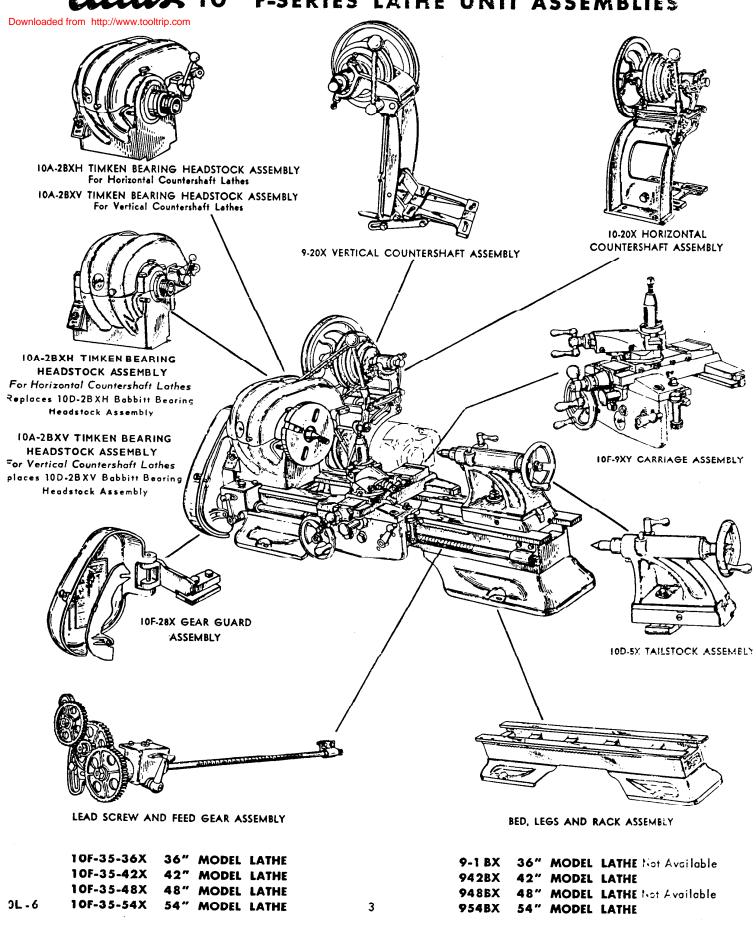

y. We reserve the right to make changes in design and specifications without notice.

## INDEX FOR LATHE PARTS AND PRICES

|                             |  |  |  |  |  |  |  |  |  | • |
|-----------------------------|--|--|--|--|--|--|--|--|--|---|
| Unit Assemblies             |  |  |  |  |  |  |  |  |  | 3 |
| Babbitt Bearing Headstock . |  |  |  |  |  |  |  |  |  | 4 |
| Timken Bearing Headstock .  |  |  |  |  |  |  |  |  |  |   |
| Carriage and Compound       |  |  |  |  |  |  |  |  |  | 6 |
| Lead Screw and Feed Gears   |  |  |  |  |  |  |  |  |  | 7 |
| Countershaft                |  |  |  |  |  |  |  |  |  |   |
| Tailstock, Bed and Rack .   |  |  |  |  |  |  |  |  |  |   |
| Quick Changes               |  |  |  |  |  |  |  |  |  |   |

## Liters 10" F-SERIES LATHE UNIT ASSEMBLIES



### BABBITT BEARING HEADSTOCK LETTLACEMENT PARTS\*



#### TIMKEN BEARING HEADSTOCK PARTS



5

10L-6





10F-28X GEAR GUARD ASSEMBLY



9-101A CHANGE GEAR ASSEMBLY



10F-35-36X 36" MODEL LATHE 10F-35-42X 42" MODEL LATHE 10F-35-48X 48" MODEL LATHE 10F-35-54X 54" MODEL LATHE



10-25X CHANGE GEAR **BRACKET ASSEMBLY** 

9-27X REVERSE GEAR CASE ASSEMBLY



#### TAILSTOCK AND LATHE BED PARTS



10D-5X TAILSTOCK ASSEMBLY



BED, LEGS, AND RACK ASSEMBLY

942BX 42" MODEL LATHE

954BX 54" MODEL LATHE

it your latine has a Quicke hand with this tumbler gear bracket .- use this page for ordering parts.