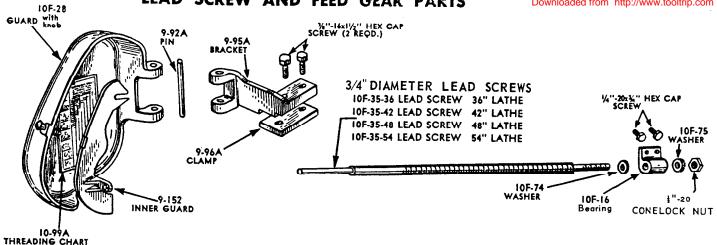

#### TIMKEN BEARING HEADSTOCK PARTS

5

10L-6

10F-28X GEAR GUARD ASSEMBLY

9-101A CHANGE GEAR ASSEMBLY

10F-35-36X 36" MODEL LATHE 10F-35-42X 42" MODEL LATHE 10F-35-48X 48" MODEL LATHE 10F-35-54X 54" MODEL LATHE