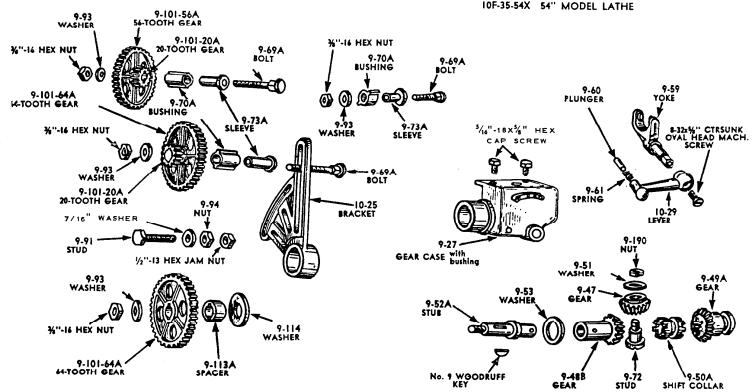

#### TIMKEN BEARING HEADSTOCK PARTS

5

10L-6

10F-28X GEAR GUARD ASSEMBLY

9-101A CHANGE GEAR ASSEMBLY

10F-35-36X 36" MODEL LATHE 10F-35-42X 42" MODEL LATHE 10F-35-48X 48" MODEL LATHE 10F-35-54X 54" MODEL LATHE

10-25X CHANGE GEAR **BRACKET ASSEMBLY** 

9-27X REVERSE GEAR CASE ASSEMBLY