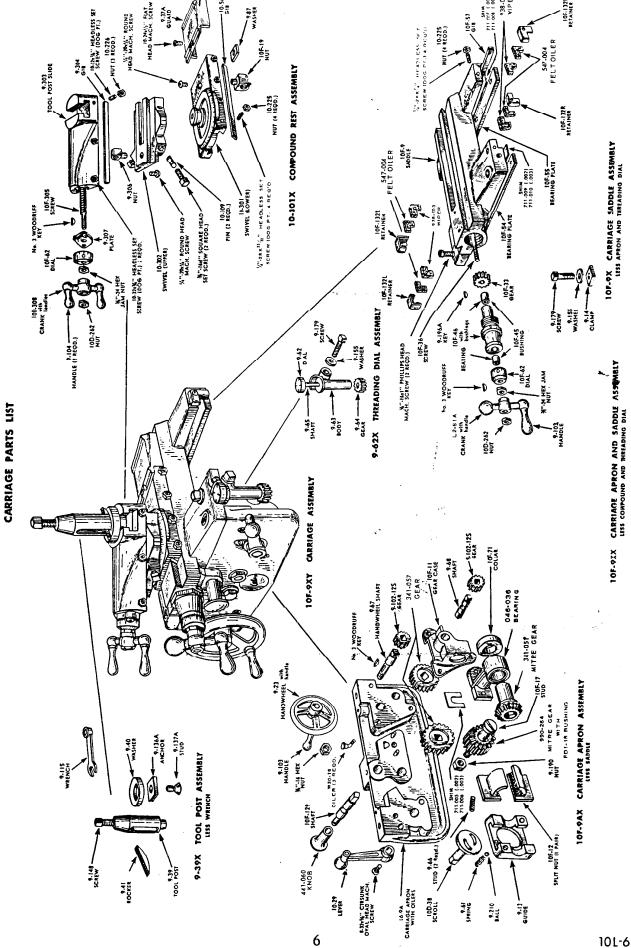

PARTS AND PRICES

|                             |  |  |  |  |  |  |  |  |  | • |
|-----------------------------|--|--|--|--|--|--|--|--|--|---|
| Unit Assemblies             |  |  |  |  |  |  |  |  |  | 3 |
| Babbitt Bearing Headstock . |  |  |  |  |  |  |  |  |  | 4 |
| Timken Bearing Headstock .  |  |  |  |  |  |  |  |  |  |   |
| Carriage and Compound       |  |  |  |  |  |  |  |  |  | 6 |
| Lead Screw and Feed Gears   |  |  |  |  |  |  |  |  |  | 7 |
| Countershaft                |  |  |  |  |  |  |  |  |  |   |
| Tailstock, Bed and Rack .   |  |  |  |  |  |  |  |  |  |   |
| Quick Changes               |  |  |  |  |  |  |  |  |  |   |

## Liters 10" F-SERIES LATHE UNIT ASSEMBLIES



### BABBITT BEARING HEADSTOCK LETTLACEMENT PARTS\*



#### TIMKEN BEARING HEADSTOCK PARTS



5

10L-6





10F-28X GEAR GUARD ASSEMBLY



9-101A CHANGE GEAR ASSEMBLY



10F-35-36X 36" MODEL LATHE 10F-35-42X 42" MODEL LATHE 10F-35-48X 48" MODEL LATHE 10F-35-54X 54" MODEL LATHE



10-25X CHANGE GEAR **BRACKET ASSEMBLY** 

9-27X REVERSE GEAR CASE ASSEMBLY



#### TAILSTOCK AND LATHE BED PARTS



10D-5X TAILSTOCK ASSEMBLY



BED, LEGS, AND RACK ASSEMBLY

942BX 42" MODEL LATHE

954BX 54" MODEL LATHE

it your latine has a Quicke hand with this tumbler gear bracket .- use this page for ordering parts.