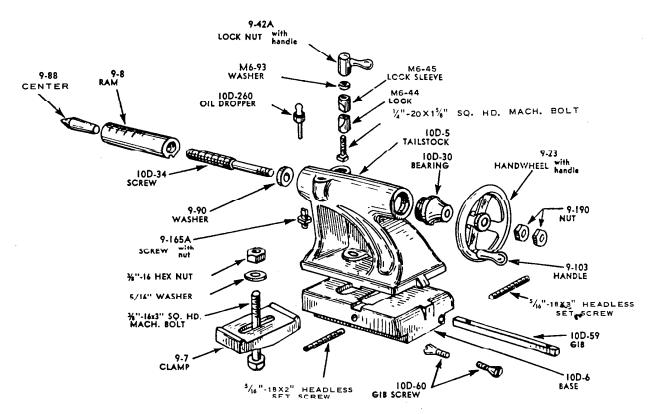

#### TAILSTOCK AND LATHE BED PARTS

10D-5X TAILSTOCK ASSEMBLY

BED, LEGS, AND RACK ASSEMBLY

942BX 42" MODEL LATHE

954BX 54" MODEL LATHE

it your latine has a Quicke hand with this tumbler gear bracket .- use this page for ordering parts.