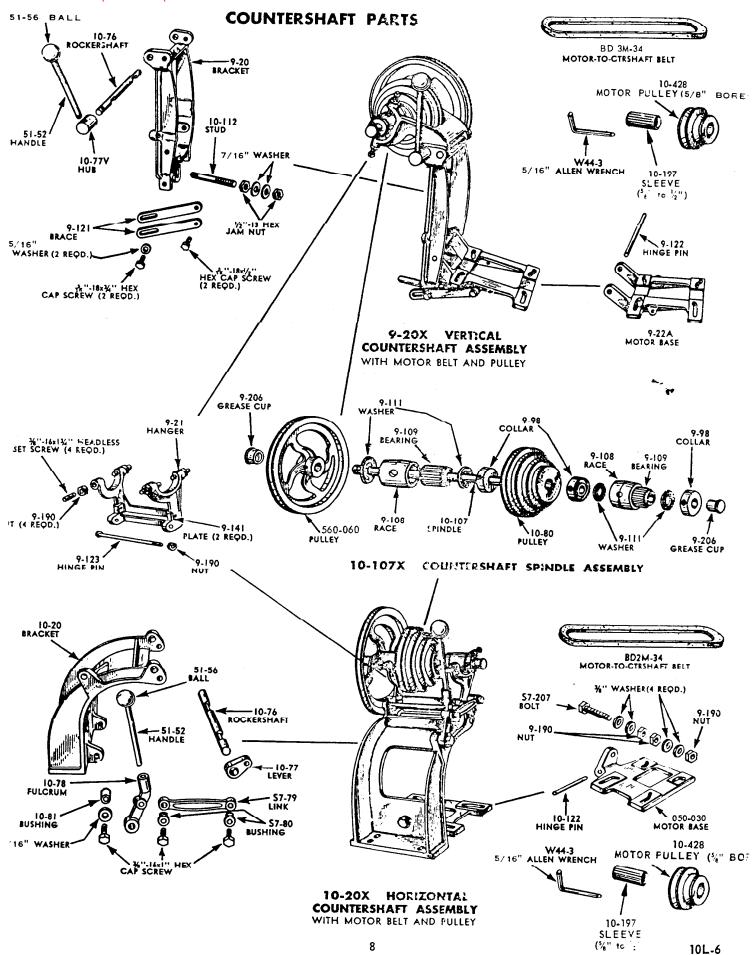

## INDEX FOR LATHE PARTS AND PRICES

|                             |  |  |  |  |  |  |  |  |  | • |
|-----------------------------|--|--|--|--|--|--|--|--|--|---|
| Unit Assemblies             |  |  |  |  |  |  |  |  |  | 3 |
| Babbitt Bearing Headstock . |  |  |  |  |  |  |  |  |  | 4 |
| Timken Bearing Headstock .  |  |  |  |  |  |  |  |  |  |   |
| Carriage and Compound       |  |  |  |  |  |  |  |  |  | 6 |
| Lead Screw and Feed Gears   |  |  |  |  |  |  |  |  |  | 7 |
| Countershaft                |  |  |  |  |  |  |  |  |  |   |
| Tailstock, Bed and Rack .   |  |  |  |  |  |  |  |  |  |   |
| Quick Changes               |  |  |  |  |  |  |  |  |  |   |