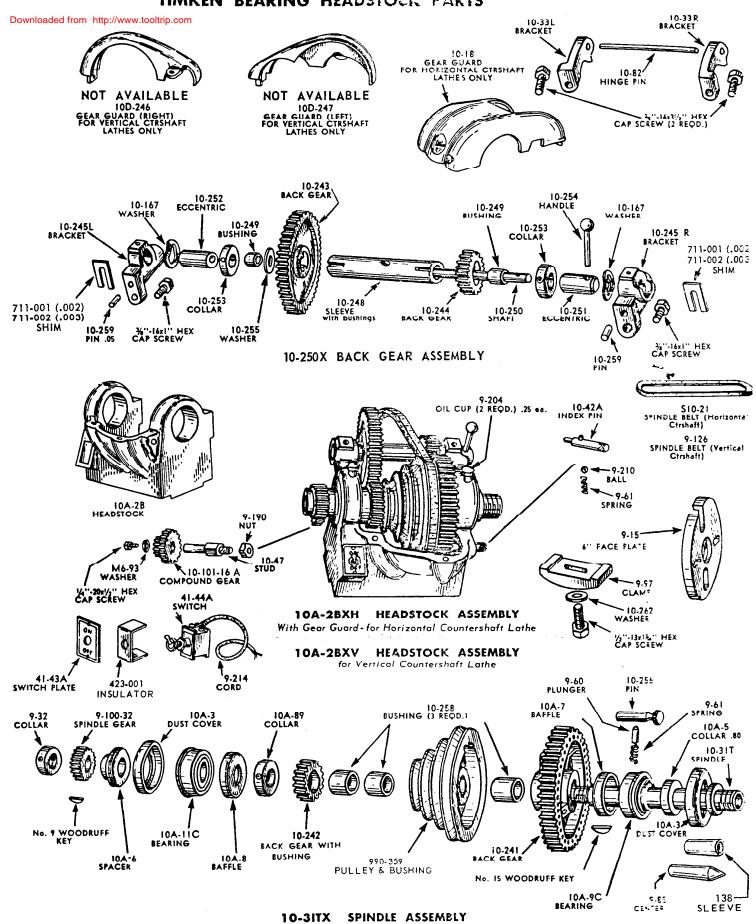

#### TIMKEN BEARING HEADSTOCK PARTS

5

10L-6

10F-28X GEAR GUARD ASSEMBLY

9-101A CHANGE GEAR ASSEMBLY

10F-35-36X 36" MODEL LATHE 10F-35-42X 42" MODEL LATHE 10F-35-48X 48" MODEL LATHE 10F-35-54X 54" MODEL LATHE