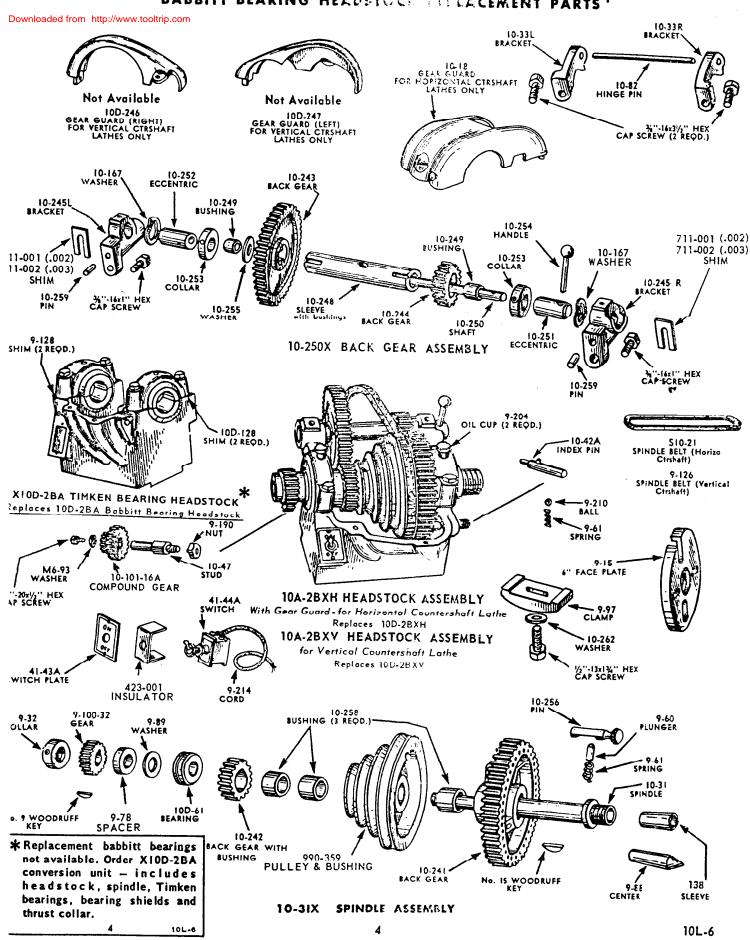

specifications without notice.

## INDEX FOR LATHE PARTS AND PRICES

|                             |  |  |  |  |  |  |  |  |  | • |
|-----------------------------|--|--|--|--|--|--|--|--|--|---|
| Unit Assemblies             |  |  |  |  |  |  |  |  |  | 3 |
| Babbitt Bearing Headstock . |  |  |  |  |  |  |  |  |  | 4 |
| Timken Bearing Headstock .  |  |  |  |  |  |  |  |  |  |   |
| Carriage and Compound       |  |  |  |  |  |  |  |  |  | 6 |
| Lead Screw and Feed Gears   |  |  |  |  |  |  |  |  |  | 7 |
| Countershaft                |  |  |  |  |  |  |  |  |  |   |
| Tailstock, Bed and Rack .   |  |  |  |  |  |  |  |  |  |   |
| Quick Changes               |  |  |  |  |  |  |  |  |  |   |

## Liters 10" F-SERIES LATHE UNIT ASSEMBLIES



### BABBITT BEARING HEADSTOCK LETTLACEMENT PARTS\*



#### TIMKEN BEARING HEADSTOCK PARTS



5

10L-6





10F-28X GEAR GUARD ASSEMBLY



9-101A CHANGE GEAR ASSEMBLY



10F-35-36X 36" MODEL LATHE 10F-35-42X 42" MODEL LATHE 10F-35-48X 48" MODEL LATHE 10F-35-54X 54" MODEL LATHE



10-25X CHANGE GEAR **BRACKET ASSEMBLY** 

9-27X REVERSE GEAR CASE ASSEMBLY



#### TAILSTOCK AND LATHE BED PARTS



10D-5X TAILSTOCK ASSEMBLY



BED, LEGS, AND RACK ASSEMBLY

942BX 42" MODEL LATHE

954BX 54" MODEL LATHE

it your latine has a Quicke hand with this tumbler gear bracket .- use this page for ordering parts.