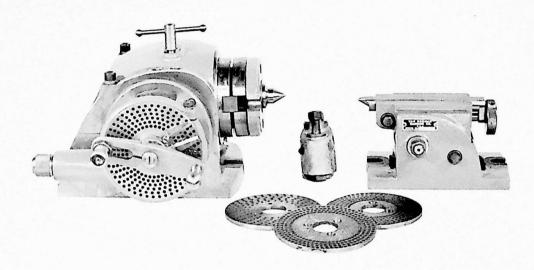

## 10" Vertical Swivel Dividing Head.

The 10" Vertical Swivel Dividing Head is designed for use with all Van Norman Horizontal and Ram Type Milling Machines except that the power drive units cannot be used on the Nos. 12, 16 and 1R Series machines.

INDEXING DATA: 4 Index Plates furnished to provide Plain Indexing of all divisions 1 to 60, all even divisions 60 to 120 and other divisions to 720 as shown in Van Norman Index Table.

STANDARD EQUIPMENT: 10" vertical swivel head assembly; adjustable tailstock; center rest; 4 index plates; draw-in tube; spindle adapter for Van Norman No. 2 collets; T bolts and wrenches; Index Table.