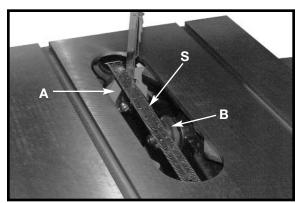

#### AWARNING DO NOT USE THIS MACHINE WITH-OUT A BLADE GUARD. AN OVERARM TYPE GUARD SYSTEM IS RECOMMEND TO BE USED WITH THIS SPLITTER ASSEMBLY.

- 3. Assemble the splitter (A) Fig. 3, to the inside of rear trunnion using two button head screws (B), and hex wrench (C). **NOTE:** Do not completely tighten the button head screws at this time.
- 4. Using a straight edge (S) Fig. 4, align the splitter (A) to saw arbor (B) as shown. Then tighten two screws assembled in **step 3**.