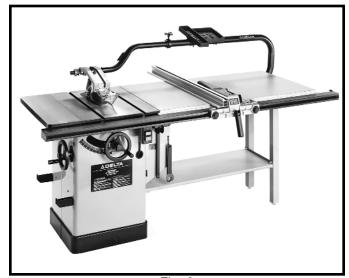

### **Deluxe Uniguard® Blade Guard**

The Delta Model 34-976 Uniguard Blade Guard Fig. 6, is an accessory that can be used in place of the standard blade guard. The Delta Model 34-976 Uniguard Blade Guard can be mounted with a UniRip or Unifence, fence systems.