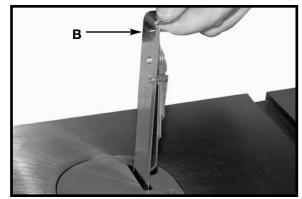

Fig. 4

Fig. 1

Fig. 2

Fig. 3

5. To position the splitter for use, lift up on the slide bar as shown in (B) Fig. 5, and then release.

Fig. 5

AWARNING DO NOT USE THIS MACHINE WITHOUT A BLADE GUARD. AN OVERARM TYPE GUARD SYSTEM IS RECOMMEND TO BE USED WITH THIS SPLITTER ASSEMBLY. SOME TYPES OF OVERARM BLADE GUARD SYSTEMS ARE SHOWN BELOW AND ARE AVAILABLE FROM DELTA. OTHER BRANDS SIMILAR TO THESE CAN ALSO BE USED.