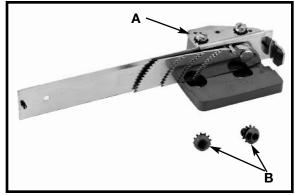

## AWARNING DISCONNECT MACHINE FROM POWER SOURCE.

2. Remove the saw blade from the saw arbor and remove the standard splitter assembly, including mounting brackets, from the saw as shown in Fig. 2.