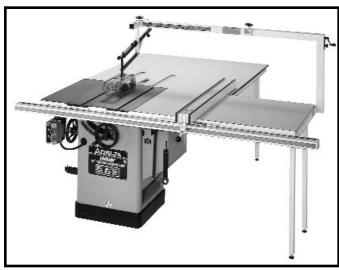

# Biesemeyer® T-Square® Table Saw Blade Guard System

The Biesemeyer Model 78-960 T-Square Table Saw Blade Guard System Fig. 7, is an accessory that can be used in place of the standard blade guard.

**78-960** 10" System for Home Shop 52" and Commercial 50" Fence Systems.

**78-955** 10" System for Home Shop 28", 40" and Commercial 26", 30" and 38" Fence Systems. Same as 78-960 except for fence systems 40" and under.

Fig. 6

Fig. 7