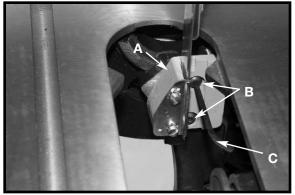

#### AWARNING DO NOT USE THIS MACHINE WITH-OUT A BLADE GUARD. AN OVERARM TYPE GUARD SYSTEM IS RECOMMEND TO BE USED WITH THIS SPLITTER ASSEMBLY.

- 3. Assemble the splitter (A) Fig. 3, to the inside of rear trunnion using two button head screws (B), and hex wrench (C). **NOTE:** Do not completely tighten the button head screws at this time.
- 4. Using a straight edge (S) Fig. 4, align the splitter (A) to saw arbor (B) as shown. Then tighten two screws assembled in **step 3**.